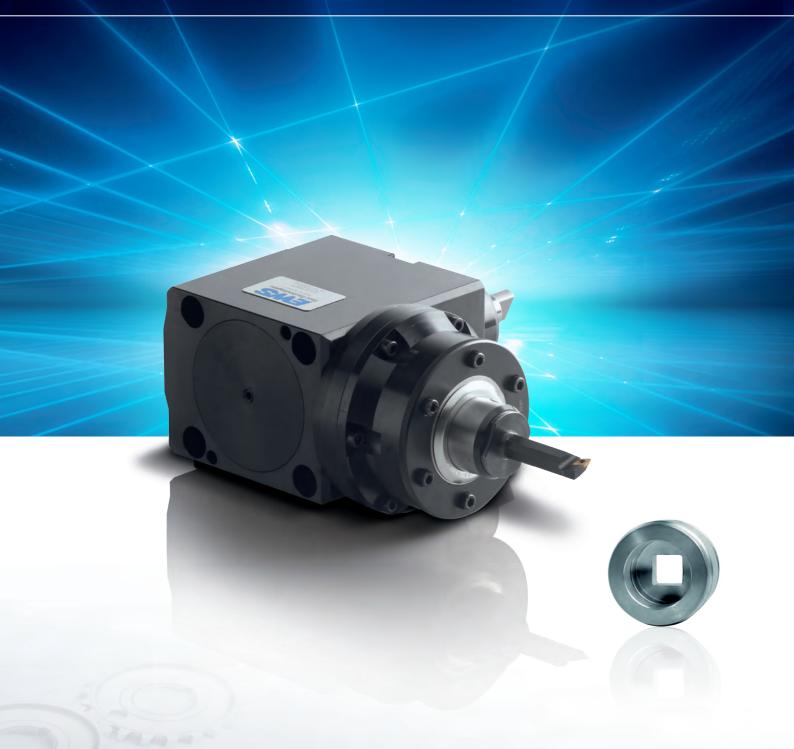

# **EWS** - Multiform

Creating every needed centric or excentric form

Scan to get more information online

### **EWS** - Multiform

#### The next step in your process optimization

4-, 6- or 8- edge, polygon or free space form with EWS-Multiform on CNC turning and milling machines

#### **Function**

- The required profile is created by using a cam disc. Both, basic version and customized products are available.
- The EWS-Multiform tool runs in the turret just like a driven tool.
- Attention: max. 1,000 RPM for turrets with central drive