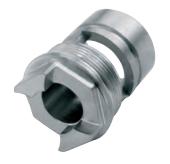

#### **Function**

- The required profile is created by using a cam disc. Both, basic version and customized products are available.
- The EWS-Multiform tool runs in the turret just like a driven tool.
- Attention: max. 1,000 RPM for turrets with central drive